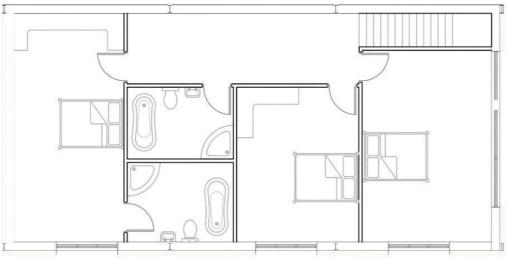

Internally the current plans consist of a spacious open plan living room, large open plan dining/family kitchen, three bedroom, bathroom and En-suite to bedroom one. The plot is located close to excellent commuter links and only a short drive into Stafford Town Centre and the beautiful Village of Eccleshall which enjoys excellent restaurants and amenities. For further information regarding the approved planning permission, please see Stafford Borough Council planning portal to view application, associated documents and restrictions. The planning application number is 21/35219/PAR.

- Detached Dutch Barn With Planning Permission
- Superb Rural Location, Approx 1.6 Acre Plot
- Planning For 3 Bedrooms & 2 Large Receptions
- Stunning Rural Views & Excellent Nearby Commuter Links
- See Stafford Borough Council Planning Portal