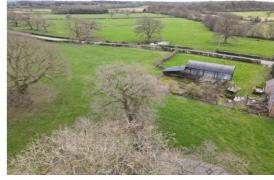

# Dourish&Day

Yew Tree Farm Lawnhead Stafford Staffordshire

Could this Dutch Barn be your very own Grand Design? Having planning permission for change of use from agricultural building to dwelling house which would comprise of a three bedroom detached property with superb rural views and situated on a substantial plot of approximately 1.6 Acres.

- Detached Dutch Barn With Planning Permission
- Superb Rural Location, Approx 1.6 Acre Plot
- Planning For 3 Bedrooms & 2 Large Receptions
- Stunning Rural Views & Excellent Nearby Commuter Links
- See Stafford Borough Council Planning Portal