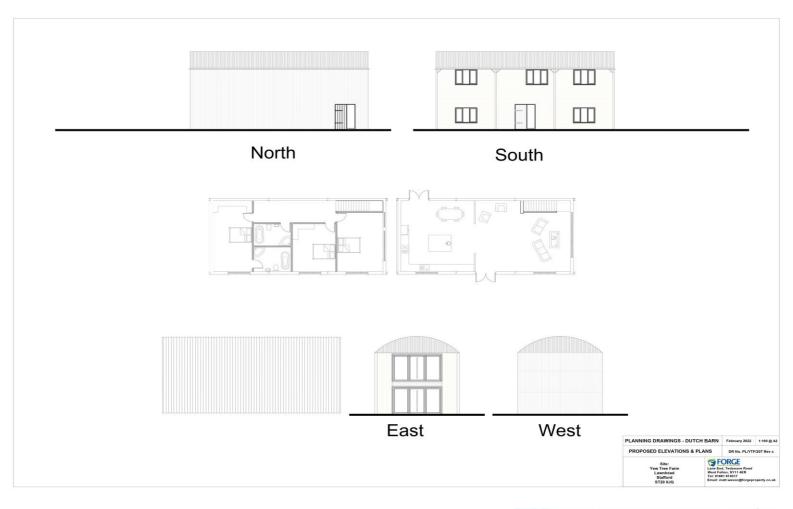

# Dourish&Day

Yew Tree Farm Lawnhead Stafford Staffordshire

Could this Dutch Barn be your very own Grand Design? Having planning permission for change of use from agricultural building to dwelling house which would comprise of a three bedroom detached property with superb rural views and situated on a substantial plot of approximately 1.6 Acres.

Internally the current plans consist of a spacious open plan living room, large open plan dining/family kitchen, three bedroom, bathroom and En-suite to bedroom one. The plot is located close to excellent commuter links and only a short drive into Stafford Town Centre and the beautiful Village of Eccleshall which enjoys excellent restaurants and amenities. For further information regarding the approved planning permission, please see Stafford Borough Council planning portal to view application, associated documents and restrictions. The planning application number is 21/35219/PAR.

#### **Planning Application**

Planning has been granted for change of use from an Agricultural building to a dwelling house. Further information, including the plans approved, can be found on the Stafford Borough Council planning portal. The application number is 21/35219/PAR