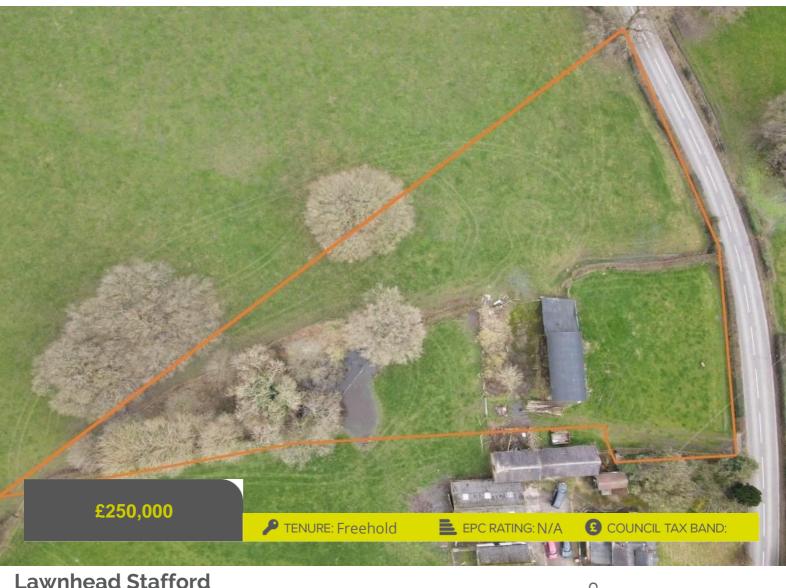

# Dourish&Day

Yew Tree Farm Lawnhead Stafford Staffordshire

Could this Dutch Barn be your very own Grand Design? Having planning permission for change of use from agricultural building to dwelling house which would comprise of a three bedroom detached property with superb rural views and situated on a substantial plot of approximately 1.6 Acres.

- Detached Dutch Barn With Planning Permission
- Superb Rural Location, Approx 1.6 Acre Plot
- Planning For 3 Bedrooms & 2 Large Receptions
- Stunning Rural Views & Excellent Nearby Commuter Links
- See Stafford Borough Council Planning Portal