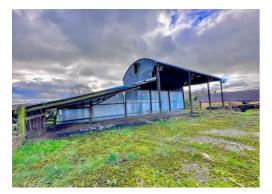

# Dourish&Day

Yew Tree Farm Lawnhead Stafford Staffordshire

Could this Dutch Barn be your very own Grand Design? Having planning permission for change of use from agricultural building to dwelling house which would comprise of a three bedroom detached property with superb rural views and situated on a substantial plot of approximately 1.6 Acres.

- Detached Dutch Barn With Planning Permission
- Superb Rural Location, Approx 1.6 Acre Plot
- Planning For 3 Bedrooms & 2 Large Receptions
- Stunning Rural Views & Excellent Nearby Commuter Links
- See Stafford Borough Council Planning Portal