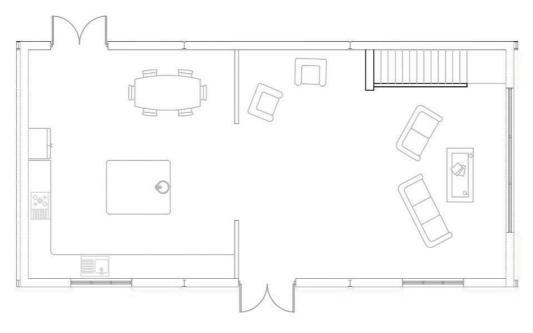

Internally the current plans consist of a spacious open plan living room, large open plan dining/family kitchen, three bedroom, bathroom and En-suite to bedroom one. The plot is located close to excellent commuter links and only a short drive into Stafford Town Centre and the beautiful Village of Eccleshall which enjoys excellent restaurants and amenities. For further information regarding the approved planning permission, please see Stafford Borough Council planning portal to view application, associated documents and restrictions. The planning application number is 21/35219/PAR.

- Detached Dutch Barn With Planning Permission
- Superb Rural Location, Approx 1.6 Acre Plot
- Planning For 3 Bedrooms & 2 Large Receptions
- Stunning Rural Views & Excellent Nearby Commuter Links
- See Stafford Borough Council Planning Portal