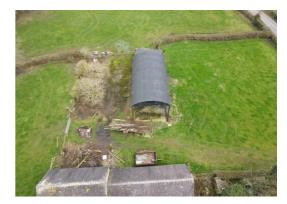

# Dourish&Day

Yew Tree Farm Lawnhead Stafford Staffordshire

Could this Dutch Barn be your very own Grand Design? Having planning permission for change of use from agricultural building to dwelling house which would comprise of a three bedroom detached property with superb rural views and situated on a substantial plot of approximately 1.6 Acres.

- Detached Dutch Barn With Planning Permission
- Superb Rural Location, Approx 1.6 Acre Plot
- Planning For 3 Bedrooms & 2 Large Receptions
- Stunning Rural Views & Excellent Nearby Commuter Links
- See Stafford Borough Council Planning Portal

#### **Planning Application**

Planning has been granted for change of use from an Agricultural building to a dwelling house. Further information, including the plans approved, can be found on the Stafford Borough Council planning portal. The application number is 21/35219/PAR